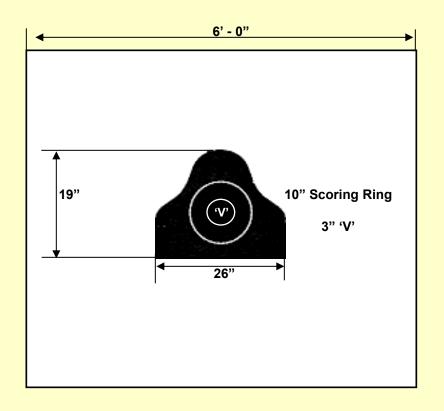

| "E"-MOD<br>stick | Standing                     |
| Stage Four  | Controlled Pairs | 100 yards | 10 seconds | 2/5                               | "E"-MOD<br>stick | Standing to<br>Kneeling      |
| Stage Five  | Slow Fire        | 200 yards | 10 minutes | 10/1                              | "D"-MOD          | Kneeling                     |
| Stage Six   | Slow Fire        | 300 yards | 10 minutes | 10/1                              | "D"-MOD          | Sitting                      |
| Stage Seven | Slow Fire        | 500 yards | 10 minutes | 10/1                              | "E"-MOD          | Prone                        |

# TARGET DIMENSIONS FOR 100-, 50-YARD STAGES





'T-box' dimensions

"E"-MOD STICK TARGET

## TARGET DIMENSIONS FOR 300-, 200-YARD SLOW FIRE



"D" MODIFIED TARGET

## TARGET DIMENSIONS FOR 500-YARD SLOW FIRE



"E"-MOD TARGET

### RIFLE DIVISION MATCH

#### **MATCH DAYS**

| STAGE D     | ESCRIPTION       | DISTANCE  | TIME       | NUMBER OF<br>ROUNDS/<br>ITERATIONS | TARGET           | POSITION                     |
|-------------|------------------|-----------|------------|------------------------------------|------------------|------------------------------|
| Stage One   | Slow Fire        | 500 yards | 10 minutes | 10/1                               | "E"-MOD          | Prone                        |
| Stage Two   | Slow Fire        | 300 yards | 10 minutes | 10/1                               | "D"-MOD          | Sitting                      |
| Stage Three | Slow Fire        | 200 yards | 10 minutes | 10/1