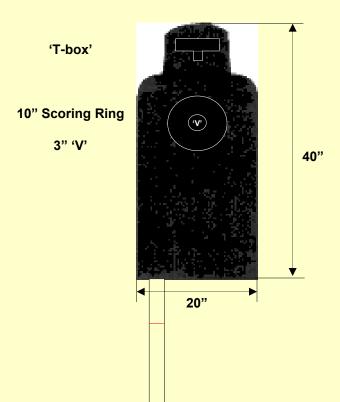

# TARGET DIMENSIONS FOR 100-, 50-YARD STAGES

'T-box' dimensions

"E"-MOD STICK TARGET