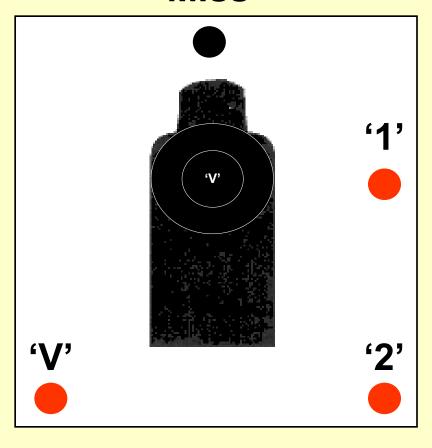

# TARGET DIMENSIONS FOR 100-, 50-YARD STAGES

'T-box' dimensions

"E"-MOD STICK TARGET