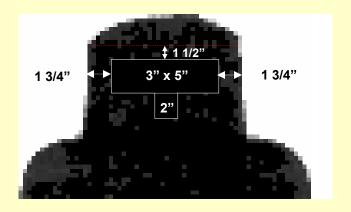

# TARGET DIMENSIONS FOR 100-, 50-YARD STAGES

'T-box' dimensions

"E"-MOD STICK TARGET