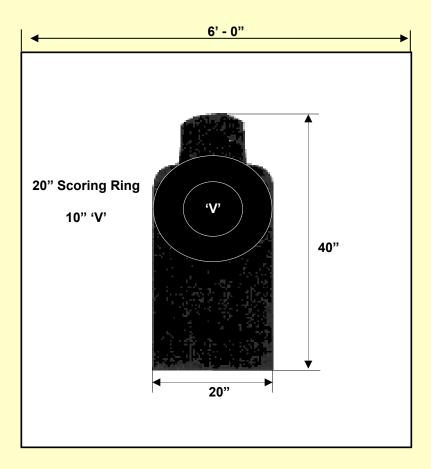

|
| Stage Four  | Controlled Pairs | 100 yards | 10 seconds | 2/5                               | "E"-MOD<br>stick | Standing to<br>Kneeling      |
| Stage Five  | Slow Fire        | 200 yards | 10 minutes | 10/1                              | "D"-MOD          | Kneeling                     |
| Stage Six   | Slow Fire        | 300 yards | 10 minutes | 10/1                              | "D"-MOD          | Sitting                      |
| Stage Seven | Slow Fire        | 500 yards | 10 minutes | 10/1                              | "E"-MOD          | Prone                        |

# TARGET DIMENSIONS FOR 100-, 50-YARD STAGES





'T-box' dimensions

"E"-MOD STICK TARGET

## TARGET DIMENSIONS FOR 300-, 200-YARD SLOW FIRE



"D" MODIFIED TARGET

## TARGET DIMENSIONS FOR 500-YARD SLOW FIRE



"E"-MOD TARGET

### RIFLE DIVISION MATCH

#### **MATCH DAYS**

| STAGE D     | ESCRIPTION       | DISTANCE  | TIME       | NUMBER OF<br>ROUNDS/<br>ITERATIONS | TARGET           | POSITION                     |
|-------------|------------------|-----------|------------|------------------------------------|------------------|------------------------------|
| Stage One   | Slow Fire        | 500 yards | 10 minutes | 10/1                               | "E"-MOD          | Prone                        |
| Stage Two   | Slow Fire        | 300 yards | 10 minutes | 10/1                               | "D"-MOD          | Sitting                      |
| Stage Three | Slow Fire        | 200 yards | 10 minutes | 10/1                               | "D"-MOD          | Kneeling                     |