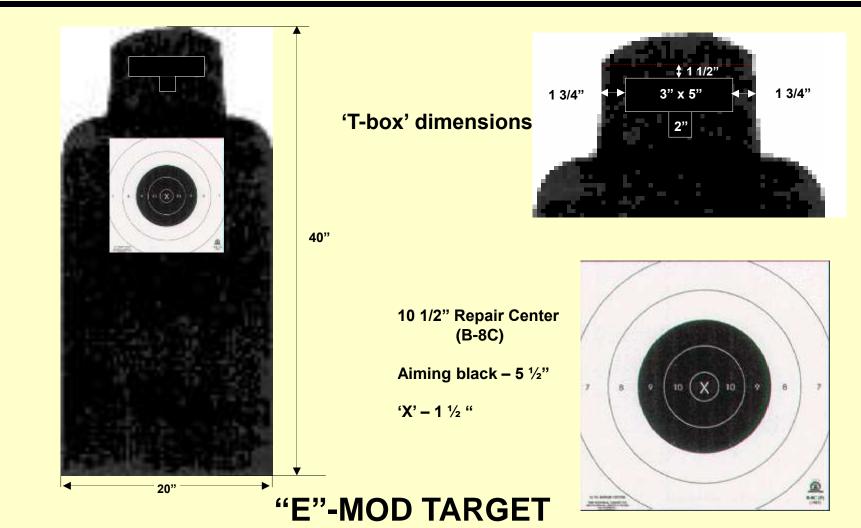

|                                  |                      |

# **PISTOL DIVISION MATCH COURSE OF FIRE (cont.)**

| Distance   | Rounds              | Time   | Mode                                                                  | Position |
|------------|---------------------|--------|-----------------------------------------------------------------------|----------|
| Stage Thre | 2<br>1<br>(2 times) | 8 sec  | Failure Drill<br>Double/Single<br>Action<br>Single Action<br>Headshot | Standing |
| 7 yards    | 2<br>2<br>(1 time)  | 12 sec | Magazine Change<br>Double/Single<br>Action<br>Single Action           | Standing |
| 7 yards    | 2<br>(2 times)      | 8 sec  | One Handed<br>Double/Single<br>Action                                 | Standing |

#### TARGET DIMENSIONS FOR PISTOL MATCH